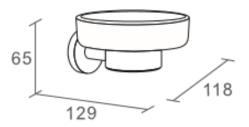

# Now Line Soap Dish Holder

Covered screws Frosted glass Material: brass

| _ Code | Version | $W \times H \times D$ in mm |
|--------|---------|-----------------------------|
| 740012 | chrome  | 118 x 65 x 129              |

## 皂碟托

Covered screws Frosted glass Material: brass

| 型号     | 表面处理 | $W \times H \times D$ in mm |
|--------|------|-----------------------------|
| 740012 | 镀铬   | 118 x 65 x 129              |