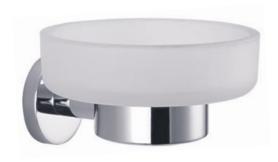

# Now Line Soap Dish Holder

Covered screws Frosted glass Material: brass

| _ Code | Version | $W \times H \times D$ in mm |
|--------|---------|-----------------------------|
| 740012 | chrome  | 118 x 65 x 129              |

## 皂碟托

Covered screws Frosted glass Material: brass

| 型号     | 表面处理 | $W \times H \times D$ in mm |
|--------|------|-----------------------------|
| 740012 | 镀铬   | 118 x 65 x 129              |