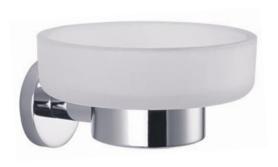

# Now Line Soap Dish Holder

Covered screws Frosted glass Material: brass

| _ Code | Version | $W \times H \times D$ in mm |
|--------|---------|-----------------------------|
| 740012 | chrome  | 118 x 65 x 129              |

## 皂碟托

Covered screws Frosted glass Material: brass

| 型号     | 表面处理 | $W \times H \times D$ in mm |
|--------|------|-----------------------------|
| 740012 | 镀铬   | 118 x 65 x 129              |