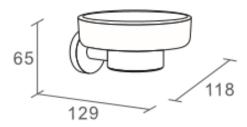

# Now Line Soap Dish Holder

Covered screws Frosted glass Material: brass

| _ Code | Version | $W \times H \times D$ in mm |
|--------|---------|-----------------------------|
| 740012 | chrome  | 118 x 65 x 129              |

## 皂碟托

Covered screws Frosted glass Material: brass

| 型号     | 表面处理 | $W \times H \times D$ in mm |
|--------|------|-----------------------------|
| 740012 | 镀铬   | 118 x 65 x 129              |