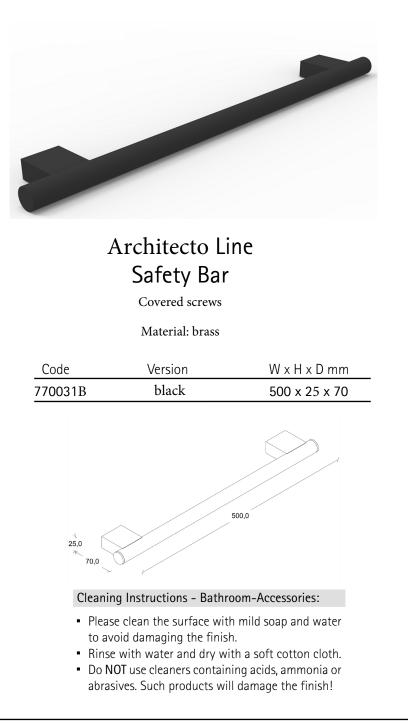

# **Product Details**

### Bathroom-Accessories

## ARCHITECTO





#### **CERTIFICATE - WARRANTY**

All our accessories are manufactured in accordance with European standards and from the highest quality materials ensuring superior quality and durability. All *brass* constructed items with chrome finish are constructed to resist corrosion and are warranted for 10 years provided that proper installation and all maintenance instructions are followed. *For complete warranty information please contact us.* 

ALISEO GmbH · Leutkirchstraße 63 · 77723 Gengenbach Tel. +49 (0) 7803-60279-0 Fax +49 (0) 7803-60279-30 E-Mail: info@aliseo.de · Internet: www.aliseo.de



# **Product Details**

### 卫浴五金

## ARCHITECTO系列





- Rinse with water and dry with a soft cotton cloth.
- Do NOT use cleaners containing acids, ammonia or abrasives. Such products will damage th