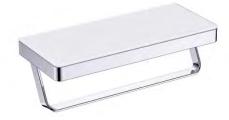

## Towel Ring

Covered screws Material: Stainless Steel

- Please clean the surface with mild soap and water to avoid damaging the finish.
- Rinse with water and dry with a soft cotton cloth.
- Do NOT use cleaners containing acids, ammonia or abrasives. Such products will damage the finish!

ALISEO GmbH · Leutkirchstraße 63 · 77723 Gengenbach Tel. +49 (0) 7803-60279-0 Fax +49 (0) 7803-60279-30 E-Mail: info@aliseo.de · Internet: www.aliseo.de

产品信息

卫浴五金

Project Line 层板式毛巾环

Covered screws Material: Stainless Steel