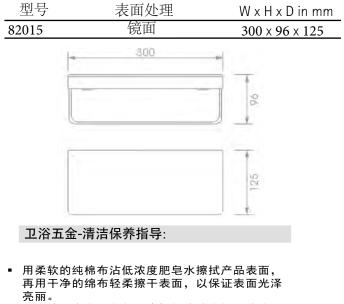

## Towel Ring

Covered screws Material: Stainless Steel

- Please clean the surface with mild soap and water to avoid damaging the finish.
- Rinse with water and dry with a soft cotton cloth.
- Do NOT use cleaners containing acids, ammonia or abrasives. Such products will damage the finish!

ALISEO GmbH · Leutkirchstraße 63 · 77723 Gengenbach Tel. +49 (0) 7803-60279-0 Fax +49 (0) 7803-60279-30 E-Mail: info@aliseo.de · Internet: www.aliseo.de

产品信息

卫浴五金

Project Line 层板式毛巾环

Covered screws Material: Stainless Steel

 切勿使用含有漂白剂、磨损性或洗涤性的清洁 剂,类似产品会损坏镀铬表面。