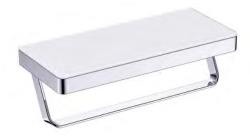

## Towel Ring

Covered screws Material: Stainless Steel

- Please clean the surface with mild soap and water to avoid damaging the finish.
- Rinse with water and dry with a soft cotton cloth.
- Do NOT use cleaners containing acids, ammonia or abrasives. Such products will damage the finish!