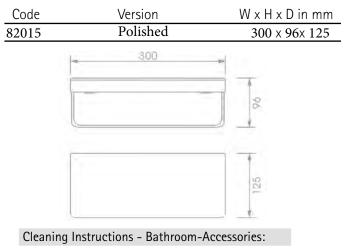

## Towel Ring

Covered screws Material: Stainless Steel

- Please clean the surface with mild soap and water to avoid damaging the finish.
- Rinse with water and dry with a soft cotton cloth.
- Do NOT use cleaners containing acids, ammonia or abrasives. Such products will damage the finish!