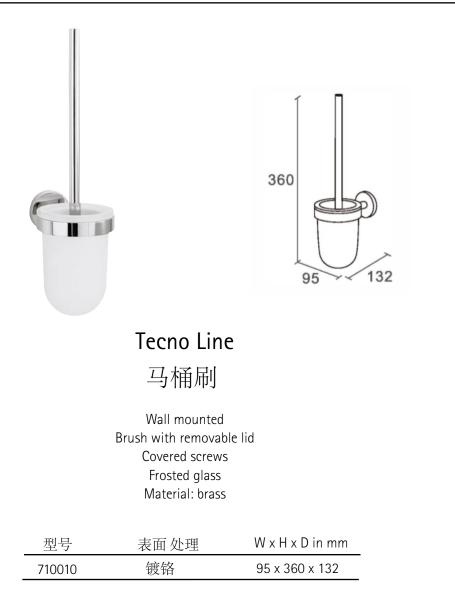

# Tecno Line Toilet Brush Holder

Wall mounted Brush with removable lid Covered screws Frosted glass Material: brass

| Code   | Version | $W \ge H \ge D$ in mm |
|--------|---------|-----------------------|
| 710010 | chrome  | 95 x 360 x 132        |

## Tecno系列