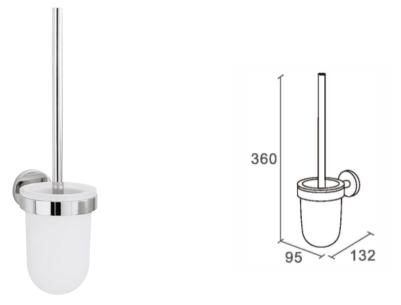

# Tecno Line Toilet Brush Holder

Wall mounted Brush with removable lid Covered screws Frosted glass Material: brass

| Code   | Version | $W \ge H \ge D$ in mm |
|--------|---------|-----------------------|
| 710010 | chrome  | 95 x 360 x 132        |